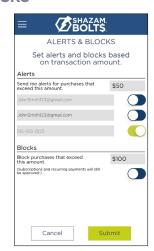

# Here you can set blocks for:

- Transactions over a certain amount
- Internet and phone transactions
- Transactions outside of the U.S.

# Choose how you want to receive alerts.

- Set alerts to send to your email and / or via text message (confirmation of the mobile number is required the first time text message alerts are enabled and standard text messaging fees may apply)
- Text messaging is an optional feature that needs to be enabled by your financial institution