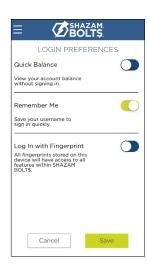

#### **LOGGING IN**

- Enter your username and password, or enable fingerprint access
- See your balances without logging in by tapping Quick Balance

## **USER PREFERENCES**

- > Tap User Profile on the Menu screen to manage your personal information
- Tap Login Preferences on the Menu screen to enable Quick Balance, Remember Me and fingerprint access
- Tap User Settings on the Menu screen to change your password, add / delete a card or select a Receive Card
  - Tap Select Receive Card to choose a card to receive money from other users