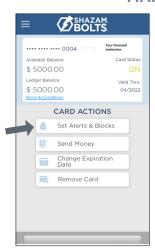

#### MANAGE ALERTS AND BLOCKS

- Select a card from Cards & Balances screen
- Tap Set Alerts & Blocks on the Card Actions screen

There are several options for alerts — tap on each to determine your alert delivery settings and configure the app to best fit your needs.

➤ Turn Card Off / On — turn your card on and off using the slider button

# Here you can set blocks for:

- Transactions over a certain amount
- Internet and phone transactions
- Transactions outside of the U.S.

# Choose how you want to receive alerts.

- Set alerts to send to your email and / or via text message (confirmation of the mobile number is required the first time text message alerts are enabled and standard text messaging fees may apply)
- Text messaging is an optional feature that needs to be enabled by your financial institution