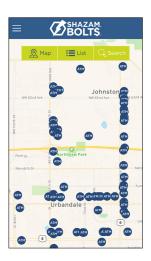

## ATM LOCATOR

- Tap ATM Locator on the Sign In or Menu screen to find the nearest ATM
- If GPS Location Services is enabled, the locator will pinpoint your location
- > Tap Search icon to find a location