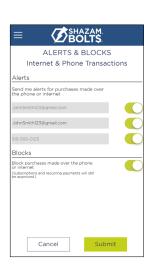

# Here you can set blocks for:

- Transactions over a certain amount
- Internet and phone transactions
- Transactions outside of the U.S.

# Choose how you want to receive alerts.

- Set alerts to send to your email and / or via text message (confirmation of the mobile number is required the first time text message alerts are enabled and standard text messaging fees may apply)
- Text messaging is an optional feature that needs to be enabled by your financial institution