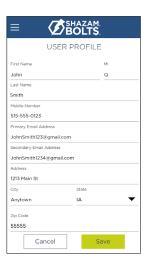

## **USER PREFERENCES**

- > Tap User Profile on the Menu screen to manage your personal information
- Tap Login Preferences on the Menu screen to enable Quick Balance, Remember Me and fingerprint access
- Tap User Settings on the Menu screen to change your password, add / delete a card or select a Receive Card
  - Tap Select Receive Card to choose a card to receive money from other users