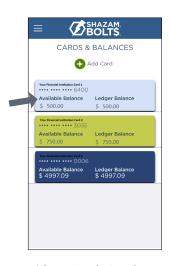

#### MANAGE ALERTS AND BLOCKS

- Select a card from Cards & Balances screen
- Tap Set Alerts & Blocks on the Card Actions screen

There are several options for alerts — tap on each to determine your alert delivery settings and configure the app to best fit your needs.

## **ADDING A CARD**

- Tap Add Card from the Cards & Balances or User Settings screen
- > Follow the same prompts to register the card
- > Review and accept the terms and conditions and verify the card