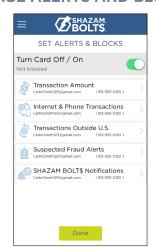

#### MANAGE ALERTS AND BLOCKS

- Select a card from Cards & Balances screen
- Tap Set Alerts & Blocks on the Card Actions screen

There are several options for alerts — tap on each to determine your alert delivery settings and configure the app to best fit your needs.

➤ Turn Card Off / On — turn your card on and off using the slider button

# Here you can set blocks for:

- Transactions over a certain amount
- Internet and phone transactions
- Transactions outside of the U.S.