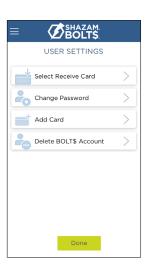

## **USER PREFERENCES**

- > Tap User Profile on the Menu screen to manage your personal information
- Tap Login Preferences on the Menu screen to enable Quick Balance, Remember Me and fingerprint access
- Tap User Settings on the Menu screen to change your password, add / delete a card or select a Receive Card
  - Tap Select Receive Card to choose a card to receive money from other users

## **ADDING A CARD**

- Tap Add Card from the Cards & Balances or User Settings screen
- > Follow the same prompts to register the card
- > Review and accept the terms and conditions and verify the card