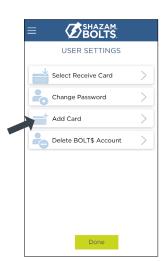

## **USER PREFERENCES**

- > Tap User Profile on the Menu screen to manage your personal information
- Tap Login Preferences on the Menu screen to enable Quick Balance, Remember Me and fingerprint access
- Tap User Settings on the Menu screen to change your password, add / delete a card or select a Receive Card
  - Tap Select Receive Card to choose a card to receive money from other users

## **ADDING A CARD**

- Tap Add Card from the Cards & Balances or User Settings screen
- > Follow the same prompts to register the card
- > Review and accept the terms and conditions and verify the card